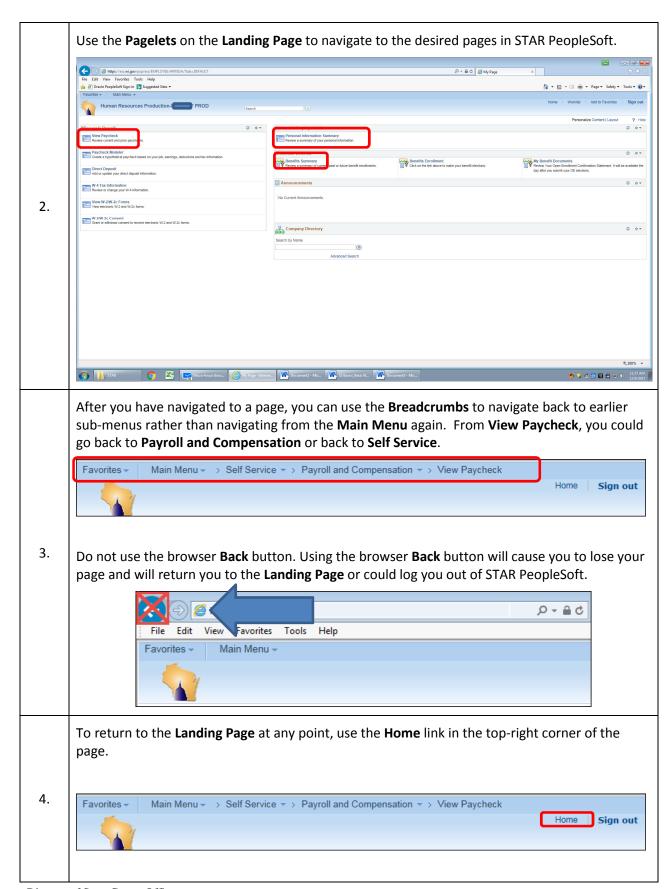

## **Basic Navigation of STAR**

The Wisconsin Court System uses the Wisconsin Department of Administration STAR system for payroll, leave and fringe benefit administration. Following are basic navigation instructions: