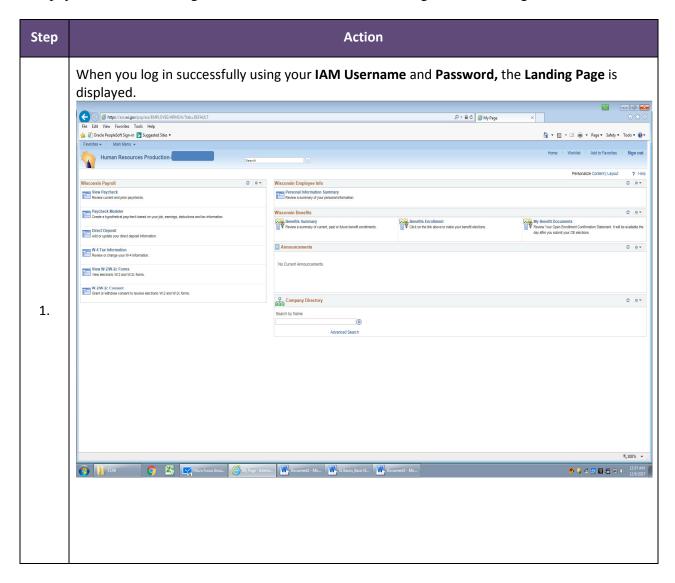

## **Basic Navigation of STAR**

The Wisconsin Court System uses the Wisconsin Department of Administration STAR system for payroll, leave and fringe benefit administration. Following are basic navigation instructions: