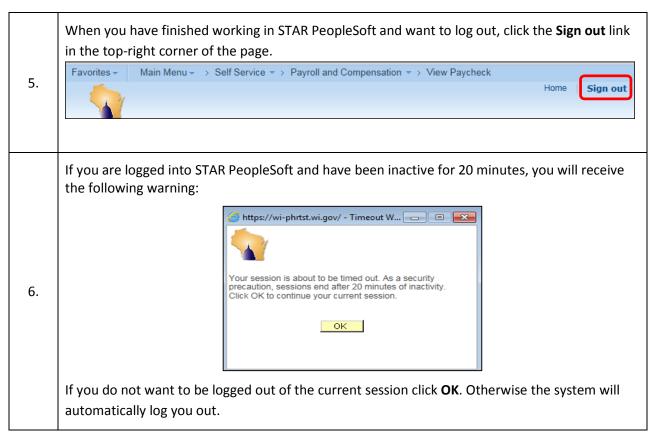

## **Basic Navigation of STAR**

The Wisconsin Court System uses the Wisconsin Department of Administration STAR system for payroll, leave and fringe benefit administration. Following are basic navigation instructions: